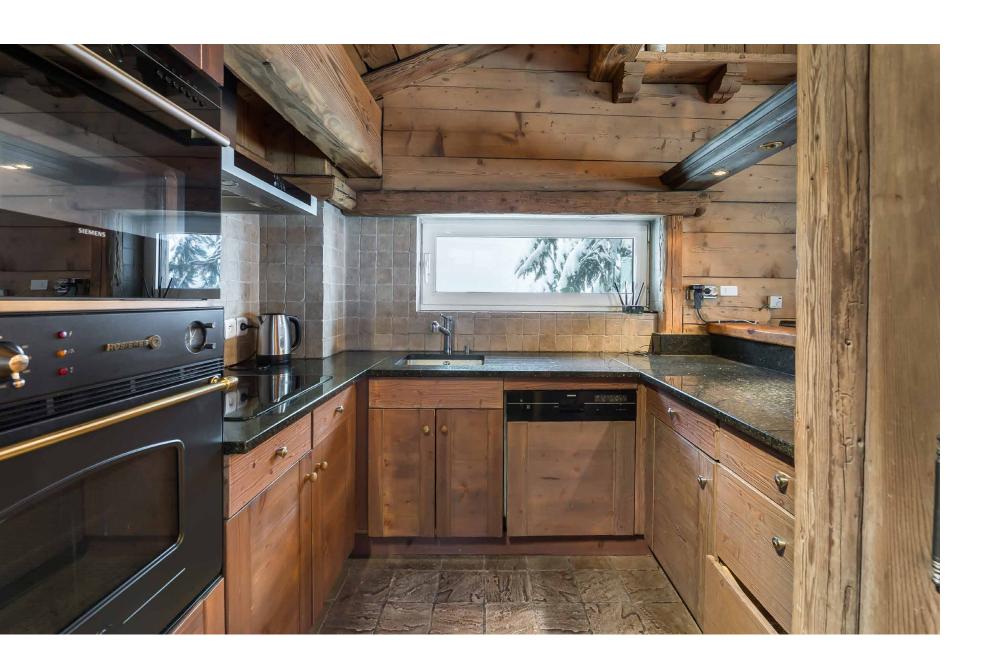

Cosy, bright living area with breath-taking views, fireplace and large sunbathed terrace

Fully equipped open kitchen with bar

I

()

Traditional dining area with lovely views

Spacious, well-equipped and practical entrance