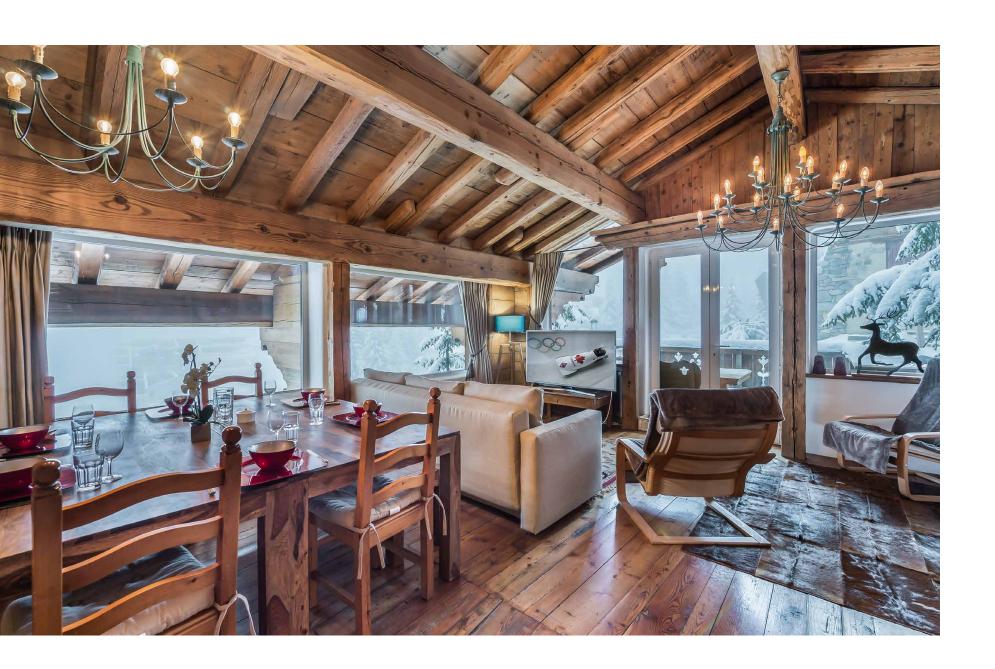

Cosy, bright living area with breath-taking views, fireplace and large sunbathed terrace

Fully equipped open kitchen with bar

I

()

Traditional dining area with lovely views

Spacious, well-equipped and practical entrance