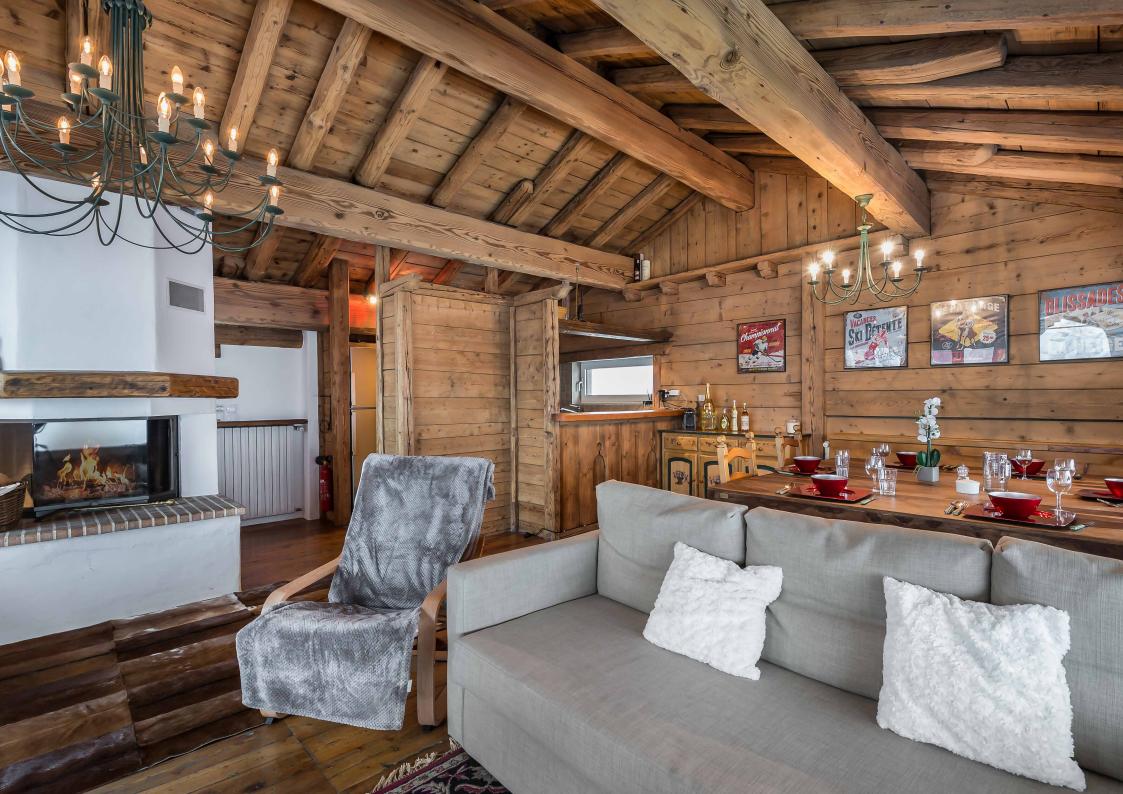

Cosy, bright living area with breath-taking views, fireplace and large sunbathed terrace

Fully equipped open kitchen with bar

I

()

Traditional dining area with lovely views

Spacious, well-equipped and practical entrance