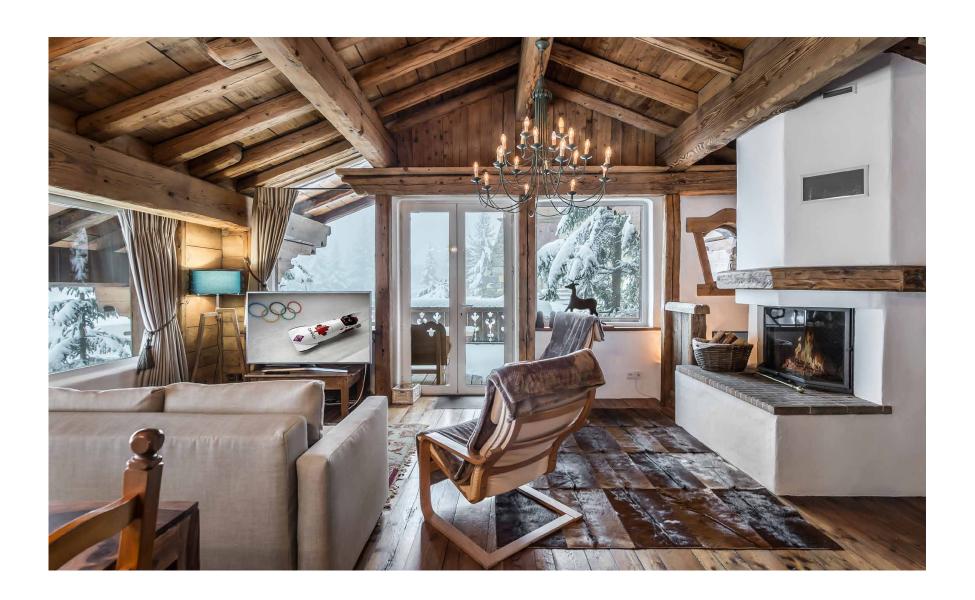

Cosy, bright living area with breath-taking views, fireplace and large sunbathed terrace

Fully equipped open kitchen with bar

I

()

Traditional dining area with lovely views

Spacious, well-equipped and practical entrance